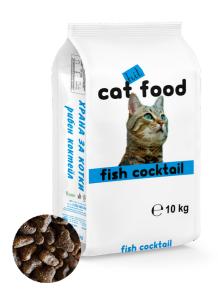

# Fish cocktail

14%

crude

fat

28%

crude

protein

28%

7,1%

crude

ash

Hit Fish cocktail is a complete balanced dry cat food, which optimally covers all daily nutritional needs of your cat.

**Composition:** Dried fresh salmon, dried chicken meat, rice, wheat, peas, brewer's yeast, flavouring /hydrolyzed poultry liver/, animal fat, salmon, vitamin premix, antioxidant, mold inhibitor.