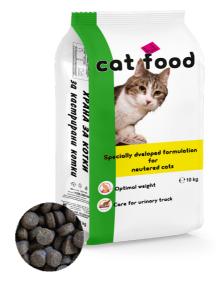

# **Neutered cats**

Hit Neutered cats is a complete dry cat food, which optimally covers all daily nutritional needs of your cat. Specially designed to meet all specific needs of neutered cats.

**Composition:** Wheat flour, poultry meal, processed animal protein, animal fat, rice, brewer's yeast, fish oil.

| <b>30</b> % | 10%   | 2,89% | <b>7</b> % |
|-------------|-------|-------|------------|
| crude       | crude | crude | crude      |
| protein     | fat   | fiber | ash        |