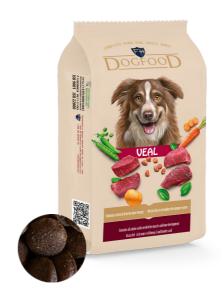

# Monoprotein dog food - Veal meat

#### LJUBIMETZ<sup>®</sup>

**27%** crude protein

15% crude fat **2,5%** crude fiber

**8%** crude ash Ljubimetz Veal meat is a complete monoprotein food for adult dogs, developed on the basis of special hypoallergenic formula. Contains beef, which provides easily digestible animal protein. It is an excellent nutritional source of iron and phosphorus, which are essential for the dog's energy and healthy growth. The presence of zinc in the main protein helps to maintain strong immunity. Beef is a rich source of Omega 3 and linoleic acid, which function is to block fat growth and accelerate the rate of fat burning. The balanced level of vitamins and the variety of amino acids in beef contribute to the complete nutrition of your pet.

**Composition:** Fresh and dehydrated beef meat, /44%/, rice, potato, corn, peas, beef fat, beef broth, hydrolized liver, beet pulp, apple, rosemary, vitaminmineral premix, glucosamine, chondroitin, antioxidant, mold inhibitor.