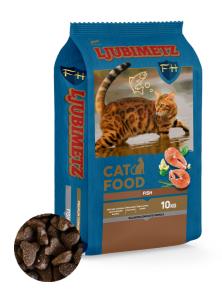

# Fish

Ljubimetz Fish is a complete cat food, developed on the basis of premium formula. Fish in the composition makes the food extremely rich in easily digestible animal proteins, valuable vitamins and healthy fatty acids, which take care of the normal condition of your cat's skin and fur. It is also a rich source of selenium, one of the most powerful antioxidants. Contains the essential amino acid for cats - taurine. The carefully prepared recipe, which also includes fresh salmon meat forms the food as amazingly nutritious and incredibly tasty.

Composition: Dehydrated whole fish, dehydrated chicken meat, rice, peas, corn flour, salmon oil, hydrolyzed animal protein, fresh meat from whole fish /min.5%/, fish broth, brewer's yeast, beet pulp, extract from highly digestible plant proteins, vitamin-mineral premix, antioxidant, preservative, salt/sodium chloride/.