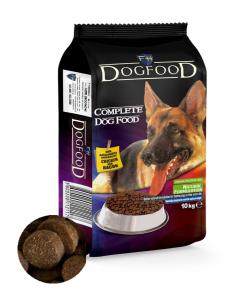

# **DRY DOG FOOD**

#### PREMIUM DOG FOOD

Complete high-quality dog food, developed on the basis of special premium formula. Contains a high quantity of fresh meat in its composition. Food is rich in easily digestible animal proteins. Well-balanced dog food which is suitable for all dog breeds.