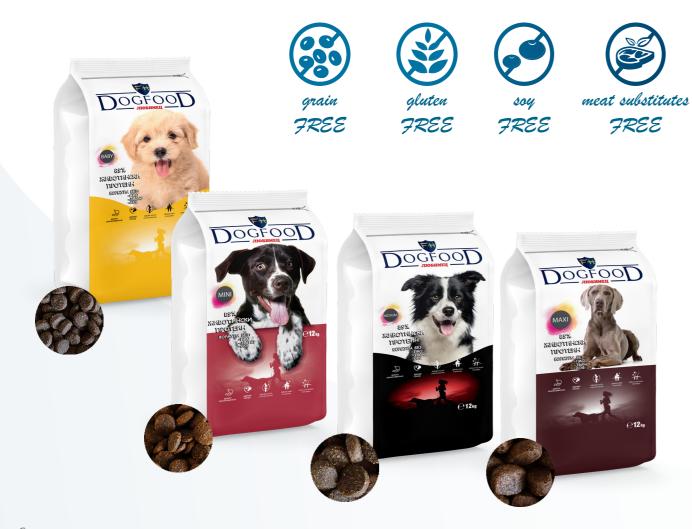

# **DRY DOG FOOD**

#### PREMIUM DOG FOOD

Complete high-quality dog food, developed on the basis of special premium formula. Contains a high quantity of fresh meat in its composition. Food is rich in easily digestible animal proteins. Well-balanced dog food which is suitable for all dog breeds.