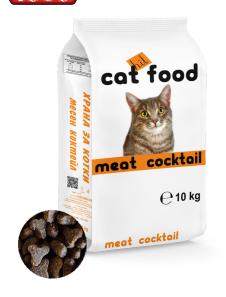

# Meat cocktail

0,2 0,4 3 KG 10 KG

2,5%

crude

fiber

7,1%

crude

Hit Meat cocktail is a complete balanced dry cat food, which optimally covers all daily nutritional needs of your cat.

**Composition:** Dehydrated pork and beef meat, dehydrated poultry meat, rice, wheat flour, peas, beef and lard fat, hydrolyzed pork liver, beet pulp, brewer's yeast, salmon oil, vitamin-mineral premix, antioxidant, plexin inhibitor, sodium chloride.