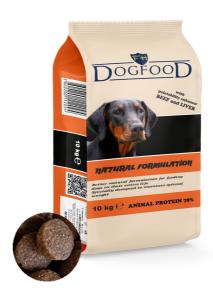

hloride/.

#### Lamb and rice

14%

crude

fat

24%

crude

protein

24%

crude

protein

2,8%

crude

fiber

7,7%

crude

ash

**7**%

crude

2,8%

crude

fiber







#### LJUBIMETZ<sup>®</sup>



14%

crude

fat

Ljubimetz Lamb and rice is a complete dog food, optimally designed for the needs of adult dogs. The balanced content of protein and fat aims to control and maintain dog's weight. Lamb meat and rice contribute to the excellent taste and good digestibility of the food.

**Composition:** Dehydrated lamb meat, fresh lamb meat /min 3%/, rice, corn, beef and pork fat, peas, salmon oil, beet pulp, pork liver broth, brewer's yeast, fructooligosaccharides, preservatives, antioxidants, vitamin-mineral premix, salt /sodium chloride

# **Beef and liver**







#### LJUBIMETZ<sup>®</sup>



**24%** crude

protein

**14%** crude fat **2,8%** crude fiber

7,7%

crude

ash

Ljubimetz Beef and liver is a complete dog food for adult dogs with medium and high level of physical activity. Developed on the basis of special formula. It contains easily digestible proteins, for maximum absorption and incredible taste.

**Composition:** Dehydrated beef and pork meat 34%, corn, rice, bovine and porcine fat, porcine and beef liver /min 5%/, peas, sugar beet pulp, brewer's yeast, salmon oil, porcine liver broth, dried apple, glucosamine 0,01%, chondroitin 0,005%, vitamin-mineral premix, preservative, natural antioxidant, salt /sodium chloride/.

#### Energy



13





28% 14% 1.95% 7% crude crude crude protein fat fiber ash

Ljubimetz Energy is a complete food for adult dogs with a high le