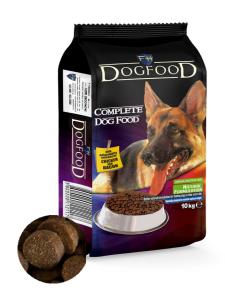

#### PREMIUM DOG FOOD

Complete high-quality dog food, developed on the basis of special premium formula. Contains a high quantity of fresh meat in its composition. Food is rich in easily digestible animal proteins. Well-balanced dog food which is suitable for all dog breeds.