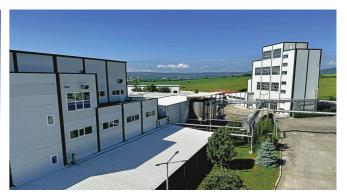

# **ABOUT US**

"Furajny Hrany" Ltd. is a leading producer of extruded pet food in the super premium, premium and basic market segment.

All started in 1993 and since then the company creates, develops and applies the industry's newelties. Pet foods are manufactured on three production lines with total capacity of 13 tons per hour.

The sustainable vision of "Furajny Hrany" for loyalty and integrity towards customers, officers and suppliers, enables the company to ace the production, storage and distribution of pet food. Company's warehouses for raw materials and finished products are with a total capacity of 3000 tn.