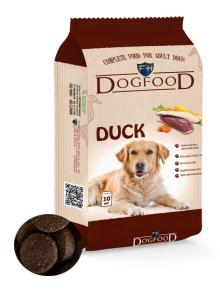

# Monoprotein dog food - Duck meat

8%

crude

ash

#### **LJUBIMETZ**®

**27%** crude protein

**15%** crude fat **2,7%** crude fiber

**8%** crude ash Ljubimetz Duck meat is a complete monoprotein food for adult dogs, developed on the basis of special hypoallergenic formula. Contains duck meat as a source of digestible animal protein. Duck meat is rich in B vitamins and minerals (selenium, iron, zinc), which strengthen the immune system and regulate metabolism. Duck protein is easily digestible and has a balanced composition of amino acids. Although duck meat has gained popularity as "fattier", it is high in beneficial unsaturated fatty acids, which help build strong bones and muscles. Duck meat is preferred by a large part of dogs because of its taste and it is highly suitable for the ones prone to food allergies.

**Composition:** Fresh and dehydrated duck meat, /44%/, rice, potato, corn, peas, duck fat, duck broth, hydrolyzed poultry liver, beet pulp, apple, rosemary, vitamin-mineral premix, glucosamine, chondroitin, antioxidant, mold inhibitor.