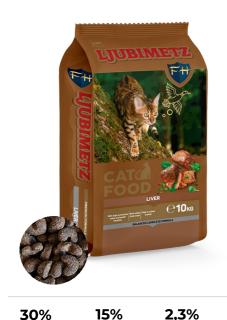

#### Liver

#### LJUBIMETZ<sup>®</sup>

fat

30% crude crude protein

2,3% crude fiber

Ljubimetz Liver is a complete cat food, developed on the basis of premium formula. A balanced recipe with liver, providing easily digestible animal proteins and giving an incredible taste to the food. Fresh liver, which is part of the composition, is a valuable source of A group vitamins and B group vitamins. Fresh liver also contains iron in abundance, as well as the cat's daily needs of copper and zinc. Contains the essential amino acid for cats - taurine. All gently processed ingredients with maximally preserved nutrients and authentic taste, ensure an optimal diet for your cat.

Composition: Dehydrated poultry meat, dehydrated beef meat, rice, peas, corn meal, hydrolyzed animal protein, fresh poultry and beef liver /min.5%/, animal fat, poultry and beef meat broth, hydrolyzed poultry liver, brewer's yeast, eggs, beet pulp, salmon fish oil, vitamin-mineral premix, antioxidant, preservative, salt /sodium chloride/.