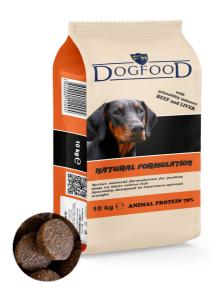

#### PREMIUM DOG FOOD

Complete high-quality dog food, developed on the basis of special premium formula. Contains a high quantity of fresh meat in its composition. Food is rich in easily digestible animal proteins. Well-balanced dog food which is suitable for all dog breeds.

## **Chicken and duck with potatoes**

Premium Dog Food – Chicken and duck with potatoes is a complete premium dog food, which optimally covers all daily nutritional needs of your pet. The combination of fresh white chicken meat and fresh red duck meat provides optimal digestion of the food without burdening your pet's gastric tract. Salmon oil provides the necessary Omega 3 and Omega 6 polyunsaturated fatty acids. And trough linseed, which is part of the composition, your dog takes its necessary Omega 9 polyunsaturated fatty acids. All our carefully selected ingredients make the food extremely nutritious and amazingly tasty.

Contains 34% of fresh meat

Composition: Fresh duck meat 17%, fresh poultry meat 17%, chicken meal 23%, duck meal 5%, potato meal 20%, duck fat, chicken liver broth, pea flour, brewer's yeast, beet pulp, salmon oil, dried apples, linseed, dried carrots, prebiotic (mannan oligosaccharide), herbal mix (chicory, thyme, dandelion, hibiscus, rosehip, rosemary, spirulina, parsley), vitamin-mineral premix, yucca shidigera, omega 3-DHA, beta carotene, glucosamine, chondroitin.