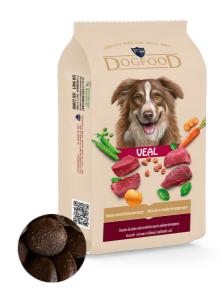

# Monoprotein dog food - Veal meat

#### LJUBIMETZ®

**27%** crude protein

15% crude fat **2,5%** crude fiber

**8%** crude ash Ljubimetz Veal meat is a complete monoprotein food for adult dogs, developed on the basis of special hypoallergenic formula. Contains beef, which provides easily digestible animal protein. It is an excellent nutritional source of iron and phosphorus, which are essential for the dog's energy and healthy growth. The presence of zinc in the main protein helps to maintain strong immunity. Beef is a rich source of Omega 3 and linoleic acid, which function is to block fat growth and accelerate the rate of fat burning. The balanced level of vitamins and the variety of amino acids in beef contribute to the complete nutrition of your pet.

**Composition:** Fresh and dehydrated beef meat, /44%/, rice, potato, corn, peas, beef fat, beef broth, hydrolized liver, beet pulp, apple, rosemary, vitaminmineral premix, glucosamine, chondroitin, antioxidant, mold inhibitor.