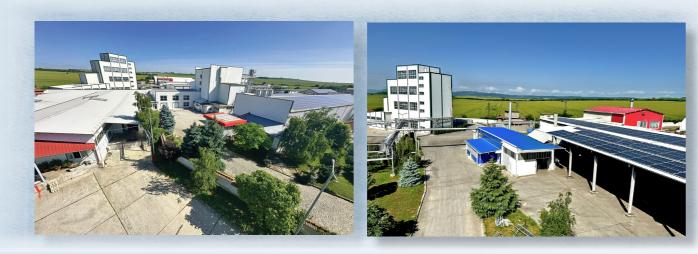

# **ABOUT US**

"Furajny Hrany" Ltd. is a leading producer of extruded pet food in the super premium, premium and basic market segment.

All started in 1993 and since then the company creates, develops and applies the industry's newelties. Pet foods are manufactured on three production lines with total capacity of 13 tons per hour.

The sustainable vision of "Furajny Hrany" for loyalty and integrity towards customers, officers and suppliers, enables the company to ace the production, storage and distribution of pet food. Company's warehouses for raw materials and finished products are with a total capacity of 3000 tn.