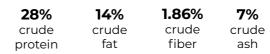

| 28%     | 15%   | 2%    | 6,8%  |
|---------|-------|-------|-------|
| crude   | crude | crude | crude |
| protein | fat   | fiber | ash   |

**Composition:** Fresh salmon meat 20%, fresh

pork 20%, beef meal 10%, pork meal 10%,