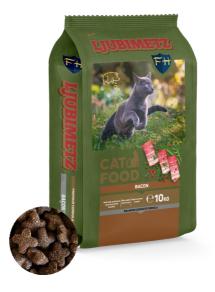

# **Chicken and bacon**

LJUBIMETZ®

Ljubimetz Chicken and Bacon is a complete food for adult dogs with normal physical activity. The high digestibility of chicken meat and the optimal energy levels that food provides are ideal for optimal nutrition without gaining excess weight.

**Composition:** Dehydrated chicken and pork meat 34%, rice, corn, chicken fat, boneless chicken meat and liver /min 5%/, peas, sugar beet pulp, brewery yeast, salmon oil, liver broth, dried apple, vitamin-mineral premix, glucosamine 0,01%, chondroitin 0,005%, preservative, natural antioxidant, salt /sodium chloride/.