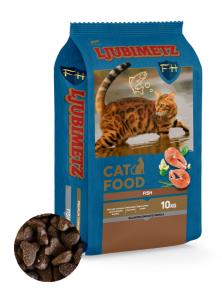

# Fish

Ljubimetz Fish is a complete cat food, developed on the basis of premium formula. Fish in the composition makes the food extremely rich in easily digestible animal proteins, valuable vitamins and healthy fatty acids, which take care of the normal condition of your cat's skin and fur. It is also a rich source of selenium, one of the most powerful antioxidants. Contains the essential amino acid for cats - taurine. The carefully prepared recipe, which also includes fresh salmon meat forms the food as amazingly nutritious and incredibly tasty.

Composition: Dehydrated whole fish, dehydrated chicken meat, rice, peas, corn flour, salmon oil, hydrolyzed animal protein, fresh meat from whole fish /min.5%/, fish broth, brewer's yeast, beet pulp, extract from highly digestible plant proteins, vitamin-mineral premix, antioxidant, preservative, salt/sodium chloride/.

#### 30% 15% 2,3% **7**% crude crude crude crude protein fat fiber