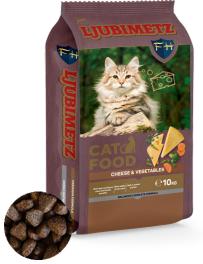

# **Cheese and vegetables**

**7**%

crude

ash

**7**% **30%** 15% 2,3% crude crude crude crude fiber protein fat

Ljubimetz Cheese & Vegetables is a complete cat food, developed on the basis of premium formula. The carefully designed recipe is made with ingredients containing proteins of high nutritional value. It is nriched with herbs and a vegetable mix, which is a source of valuable vitamins, minerals and fibers, improving cat's function of bone and digestive system. Vitamin E is important for immune control, and selenium in the composition stands out as a powerful antioxidant. Contains the essential amino acid for cats - taurine. The entire carefully selected composition takes care to optimally cover all daily nutritional needs of your cat.

Composition: Dehydrated duck meat, dehydrated chicken meat, rice, peas, wheat flour, duck fat, salmon oil, chicken liver, broth, brewer's yeast, vegetable mix /carrots, tomatoes/, beet pulp, herbs, vitaminmineral premix, antioxidant, mold inhibitor, salt /sodium chloride/.