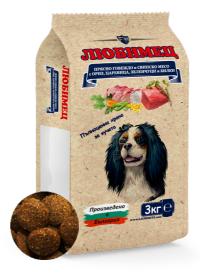

# Fresh beef and pork meat with rice, corn and vegetables

Ljubimetz "Fresh beef and pork meat with rice, corn and vegetables" is a balanced dog food, which provides complete, easily digestible animal proteins for your dog. The recipe is designed to optimally cover all daily nutritional needs of your pet.

#### Contains 32% of fresh meat

**Composition:** Fresh beef meat 17%, fresh pork meat 15%, dehydrated beef meat 11%, dehydrated pork meat 11%, rice 20%, corn 10%, peas meal 7%, beef and pork fat, salmon oil, hydrolysed pork liver flavour, vegetables, herbs, vitamin-mineral premix, sodium chloride.

| 24%     | 15%   | 1,95% | 7,2%  |
|---------|-------|-------|-------|
| crude   | crude | crude | crude |
| protein | fat   | fiber | ash   |