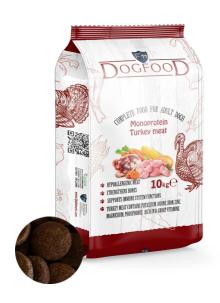

# **Monoprotein dog food - Turkey meat**

#### LJUBIMETZ<sup>®</sup>

**27%** crude protein

**15%** crude fat

**2,6%** crude fiber

Ljubimetz Turkey meat is a complete monoprotein food for adult dogs, developed on the basis of special hypoallergenic formula. High content of turkey meat provides easily digestible animal protein. Turkey meat is used during increased physical activity, as it is low in fats and provides a longer flow of amino acids into the blood. Turkey meat protein slows the loss of muscle mass of the dog and contributes to its longevity. The presence of B vitamins and minerals in turkey meat helps to keep your dog's teeth and bite healthy. Glucosamine and chondroitin maintain the strength of joint surfaces in aging dogs or dogs with systemically high physical activity.

**Composition:** Fresh and dehydrated turkey meat, /43%/, rice, potato, corn, peas, animal fat, turkey broth, hydrolyzed poultry liver, beet pulp, apple, rosemary, vitamin-mineral premix, glucosamine, chondroitin, antioxidant, mold inhibitor.