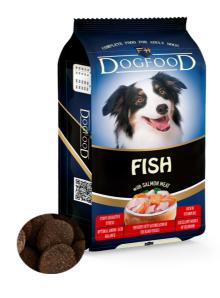

# **Monoprotein dog food - Fish**

#### LJUBIMETZ<sup>®</sup>

24% 15% 1.99% 7.3% crude crude crude protein fat fiber ash

Ljubimetz Fish is a complete monoprotein food for adult dogs, developed on the basis of special hypoallergenic formula. Fish provides easily digestible animal protein, vitamins and minerals, and is an excellent source of organically bound selenium. It stops oxidative stress, slows down aging, contributing to the longevity of your pet. The additional fish oil included in the food composition promotes bone development and improves your dog's visual acuity and brain activity. The presence of Omega 3 and Omega 6 in the food contribute to maintaining healthy skin and coat. They limit the risk of skin allergies, which is especially important in older dogs.

**Composition:** Dehydrated whole fish meat, fresh fish meat /min.5%/, rice, corn, peas, fish oil, animal fat, beet pulp, apple, broth, vitamin-mineral premix, glucosamine, chondroitin, antioxidant, mold inhibitor.