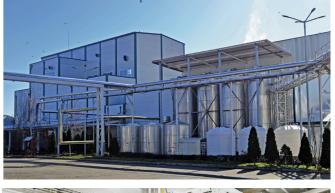

# **ABOUT US**

"Furajny Hrany" Ltd. is a leading producer of extruded pet food in the super premium, premium and basic market segment.

All started in 1993 and since then the company creates, develops and applies the industry's newelties. Pet foods are manufactured on three production lines with total capacity of 13 tons per hour.

The sustainable vision of "Furajny Hrany" for loyalty and integrity towards customers, officers and suppliers, enables the company to ace the production, storage and distribution of pet food. Company's warehouses for raw materials and finished products are with a total capacity of 3000 tn.