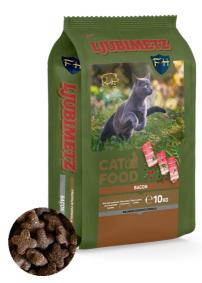

# Bacon

### **LJUBIMETZ<sup>®</sup>**

Ljubimetz Bacon is a complete cat food, developed on the basis of premium formula. Recipe's balanced composition of fresh pork and beef favors the optimal supply of high-quality animal proteins, which makes the food extremely nutritious. Pork and beef meat are sources of B vitamins, especially B12, and minerals such as iron, zinc and selenium. Contains the essential amino acid for cats - taurine. All carefully selected ingredients with high nutritional values guarantee the maximum absorption of nutrients.

| 30%     | 15%   | 2,3%   | <b>7</b> % |
|---------|-------|--------|------------|
| crude   | crude | crude  | crude      |
| protein | fat   | friber | ash        |

30% 15% 2,3% 7% crude crude crude crude protein fat fiber ash