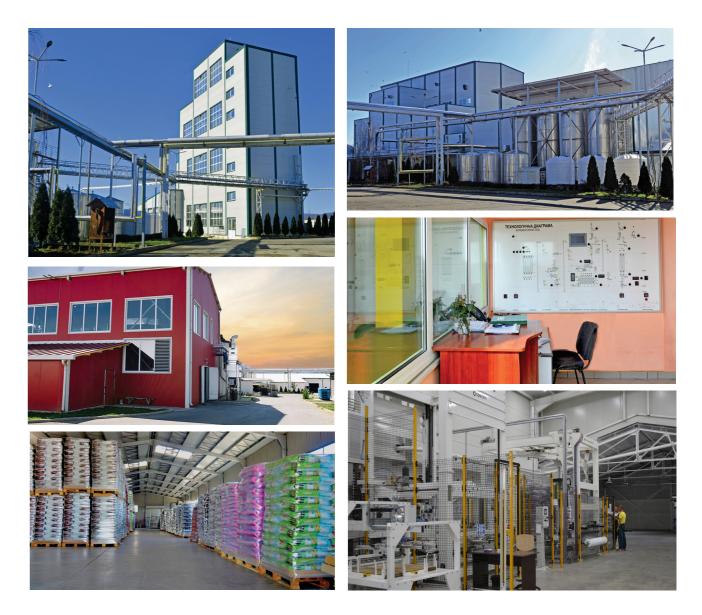

"Furajny Hrany" Ltd. is a leading producer of extruded pet food in the super premium, premium and basic market segment.

All started in 1993 and since then the company creates, develops and applies the industry's newelties. Pet foods are manufactured on three production lines with total capacity of 13 tons per hour.

The sustainable vision of "Furajny Hrany" for loyalty and integrity towards customers, officers and suppliers, enables the company to ace the production, storage and distribution of pet food. Company's warehouses for raw materials and finished products are with a total capacity of 3000 tn.