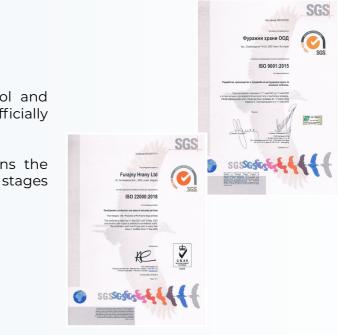

### Certificates

The integrated system for Quality Control and Management of the products had been officially introduced in 2018 and certified by SGS.

Quality Control Department applies and sustains the main requirements of ISO 9001 and ISO 22000 in all stages of production, storage and product distribution.