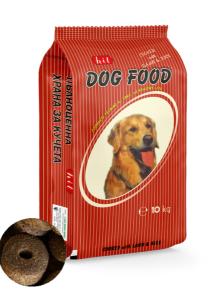

# Lamb and rice

and breed.

chloride/.

| 28%     | 14%   | 1.86% | <b>7</b> % |
|---------|-------|-------|------------|
| crude   | crude | crude | crude      |
| protein | fat   | fiber | ash        |

2,5% 7% **21%** 12% crude crude crude crude fiber ash protein fat

Hit Lamb with rice is a complete dog food for adult dogs, which optimally covers all daily nutritional needs of your pet. It is suitable for adult dogs from any size

Composition: Dehydrated lamb meat, rice, peas, corn, pork and beef fat, liver broth, salmon oil, brewer's yeast, beet pulp, fructooligosaccarides, vitamin-mineral premix, preservatives, antioxidants, salt /sodium