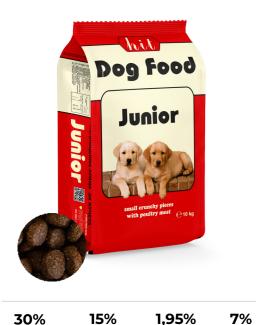

**Baby** 

crude

fat

crude

fiber

crude

ash

Hit Baby is a balanced, complete dog food, which optimally covers all daily nutritional needs of your puppy. It is suitable for feeding puppies from 0 to 12 months.

Composition: Dehydrated bovine, porcine, duck, poultry meal, corn meal, animal fat, fish oil, liver broth, vitamin-mineral premix, antioxidant, mold inhibitor, salt /sodium chloride/.

| ()0,5 | 13 | <b>  [  10  </b> |
|-------|----|------------------|
| KG    | KG | KG               |