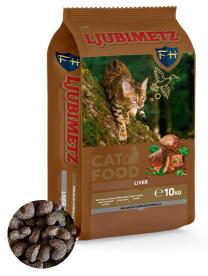

# Liver

### LJUBIMETZ<sup>®</sup>

| <b>30</b> % | 15%   | 2,3%  | <b>7</b> % |
|-------------|-------|-------|------------|
| crude       | crude | crude | crude      |
| protein     | fat   | fiber | ash        |

### Ljubimetz Liver is a complete cat food, developed on the basis of premium formula. A balanced recipe with liver, providing easily digestible animal proteins and giving an incredible taste to the food. Fresh liver, which is part of the composition, is a valuable source of A group vitamins and B group vitamins. Fresh liver also contains iron in abundance, as well as the cat's daily needs of copper and zinc. Contains the essential amino acid for cats - taurine. All gently processed ingredients with maximally preserved nutrients and authentic taste, ensure an optimal diet for your cat.

Composition: Dehydrated poultry meat, dehydrated beef meat, rice, peas, corn meal, hydrolyzed animal protein, fresh poultry and beef liver /min.5%/, animal fat, poultry and beef meat broth, hydrolyzed poultry liver, brewer's yeast, eggs, beet pulp, salmon fish oil, vitamin-mineral premix, antioxidant, preservative, salt /sodium chloride/.