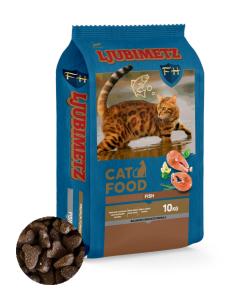

# **LJUBIMETZ**<sup>®</sup>

Fish

Ljubimetz Fish is a complete cat food, developed on the basis of premium formula. Fish in the composition makes the food extremely rich in easily digestible animal proteins, valuable vitamins and healthy fatty acids, which take care of the normal condition of your cat's skin and fur. It is also a rich source of selenium, one of the most powerful antioxidants. Contains the essential amino acid for cats - taurine. The carefully prepared recipe, which also includes fresh salmon meat forms the food as amazingly nutritious and incredibly tasty.

Composition: Dehydrated whole fish, dehydrated chicken meat, rice, peas, corn flour, salmon oil, hydrolyzed animal protein, fresh meat from whole fish /min.5%/, fish broth, brewer's yeast, beet pulp, extract from highly digestible plant proteins, vitamin-mineral premix, antioxidant, preservative, salt/sodium chloride/.