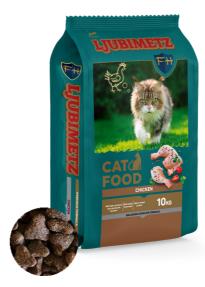

# Chicken

### LJUBIMETZ

Composition: Dehydrated chicken meat, rice, fresh chicken meat /min 5%/, chicken fat, corn meal, hydrolyzed chicken liver, corn gluten, brewer's yeast, beet pulp, salmon fish oil, eggs, vitaminmineral premix, antioxidant, preservative, salt /sodium chloride/.

| 30%     | 15%   | 2,3%  | <b>7</b> % |
|---------|-------|-------|------------|
| crude   | crude | crude | crude      |
| protein | fat   | fiber | ash        |

Ljubimetz Chicken is a complete cat food developed on the basis of premium formula. With added fresh chicken meat and other easily digestible chicken proteins. They are a necessary part of your cat's diet, which, as a carnivore by nature, it supplements its energy needs with them. Chicken is also rich in a number of vitamins, minerals and valuable amino acids. Contains the essential amino acid for cats - taurine. Recipe contains all vital nutrients and key ingredients needed for a balanced diet of your pet.