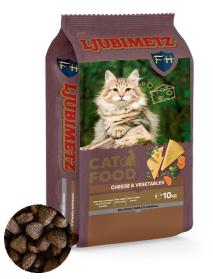

# **LJUBIMETZ<sup>®</sup>**

Ljubimetz Cheese & Vegetables is a complete cat food, developed on the basis of premium formula. The carefully designed recipe is made with ingredients containing proteins of high nutritional value. It is nriched with herbs and a vegetable mix, which is a source of valuable vitamins, minerals and fibers, improving cat's function of bone and digestive system. Vitamin E is important for immune control, and selenium in the composition stands out as a powerful antioxidant. Contains the essential amino acid for cats - taurine. The entire carefully selected composition takes care to optimally cover all daily nutritional needs of your cat.

Composition: Dehydrated duck meat, dehydrated chicken meat, rice, peas, wheat flour, duck fat, salmon oil, chicken liver, broth, brewer's yeast, vegetable mix /carrots, tomatoes/, beet pulp, herbs, vitaminmineral premix, antioxidant, mold inhibitor, salt /sodium chloride/.

# de h

**Cheese and vegetables** 

7% 30% 15% 2,3% crude crude crude crude fiber protein fat ash