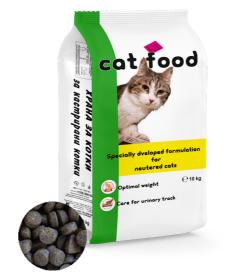

# **Neutered cats**

# hit

neutered cats.

| 30%              | 10%          | 2,89%          | <b>7</b> %   |
|------------------|--------------|----------------|--------------|
| crude<br>protein | crude<br>fat | crude<br>fiber | crude<br>ash |
| protein          | iat          | riber          | asi          |

Hit Neutered cats is a complete dry cat food, which optimally covers all daily nutritional needs of your cat. Specially designed to meet all specific needs of

Composition: Wheat flour, poultry meal, processed animal protein, animal fat, rice, brewer's yeast, fish oil.