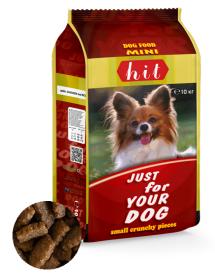

# hit

Mini

crude protein

Hit Mini is a complete dog food, which optimally covers all daily nutritional needs of your pet. It is suitable for growing dogs of mini breeds.

Composition: Dehydrated poultry meat, corn, rice, chicken fat, fresh chicken meat /min 3%/, chicken liver broth, salmon oil, brewer's yeast, fryctooligosaccarides, preservatives, antioxidants, vitamin-mineral premix, salt /sodium chloride/.