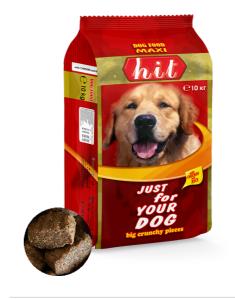

| Maxi |
|------|
| Махі |

**10** кс

| <b>21</b> % | <b>12</b> % | 2,5%  | 9 %      |
|-------------|-------------|-------|----------|
| crude       | crude       | crude | moisture |
| protein     | fat         | fiber |          |

Hit Maxi is a complete dog food, which optimally covers all daily nutritional needs of your pet. It is suitable for adult dogs from any size and breed.

Composition: Dehydrated poultry meat, cornflour, rice, peas, beef and pork, hydrolyzed pork liver, beet pulp, salmon oil, vitaminmineral premix, antioxidant, mold inhibitor, salt /sodium chloride/.