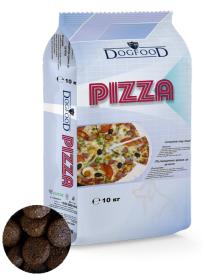

### **LJUBIMETZ<sup>®</sup>**

12%

crude

fat

2,5%

crude

fiber

7,1%

crude

ash

Ljubimetz Pizza is a complete balanced dog food, which optimally covers all daily nutritional needs of your pet. It is suitable for adult dogs from any breed.

Composition: Dehydrated poultry meat, corn flour, peas, rice, fresh meat /min.3%/, chicken fat, chicken liver broth, salmon oil, brewer's yeast, vitamin-mineral premix, natural antioxidant, salt.