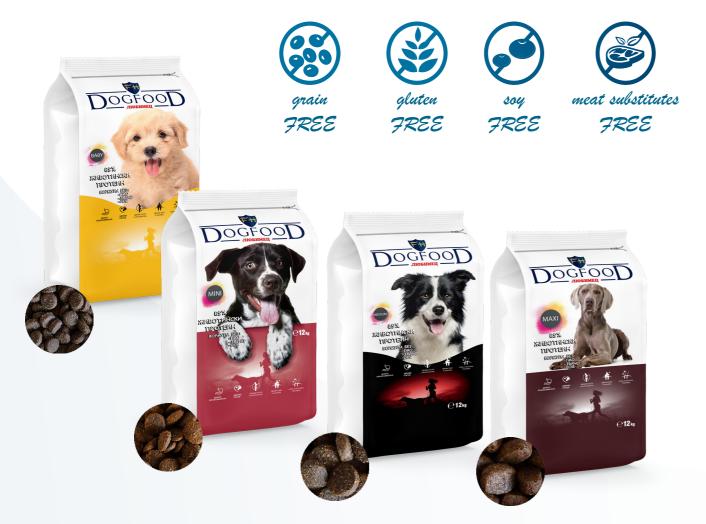

# DRY DOG FOOD

PREMIUM DOG FOOD MONOPROTEIN DOG LJUBIMETZ HIT BASIC DOG FOOD

# PREMIUM DOG FOOD

Complete high-quality dog food, developed on the basis of special premium formula. Contains a high quantity of fresh meat in its composition. Food is rich in easily digestible animal proteins. Well-balanced dog food which is suitable for all dog breeds.